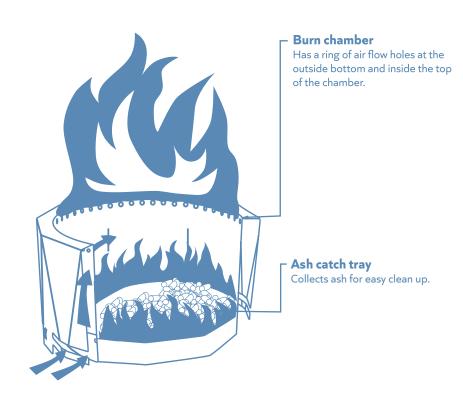

## **HOW IT WORKS**

Outside air is pulled into the bottom slots on the burn chamber and moves through the hollow wall up to the inside ring of holes.

The heated air is released through the inner ring of holes into the top of the burn chamber, infusing the fire with an extra boost of oxygen which improves the burn.

The improved burn vaporizes wood particles, creating little to no smoke or embers.