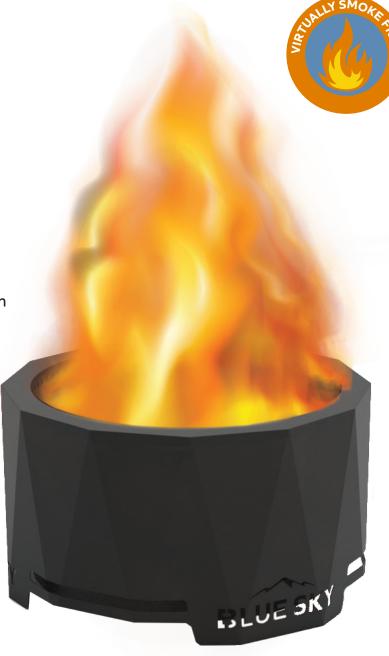

## **HOW IT WORKS**

Outside air is pulled into the bottom slots on the burn chamber and moves through the hollow wall up to the inside ring of holes.

The heated air is released through the inner ring of holes into the top of the burn chamber, infusing the fire with an extra boost of oxygen which improves the burn.

The improved burn vaporizes wood particles, creating little to no smoke or embers.