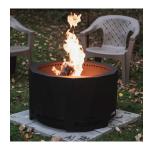

## This infused air flow fire pit design offers a better burn

Innovative fire pit design burns firewood, generating significant heat for a great backyard bonfire with little to no smoke or embers.

This large fire pit has a strong and sturdy design with a removable ash catch for clean up.

## THE MAMMOTH PATIO FIRE PIT

- · Generates significant heat for the backyard or any outdoor activity
- · Strong and sturdy design with a removable ash catch for clean up
- Overall Assembled Size: 32.8" Dia x 18" H
- Net Weight: 91.5 lb
- Part Number: PFP3318