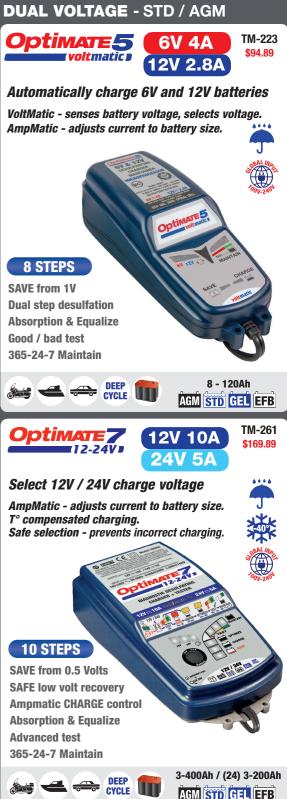

LONGER BATTERY LIFE

MORE BATTERY POWER

SAVE YOUR 'DEAD' BATTERY

## REASONS WHY OPTIMATE IS BETTER THAN OTHER BATTERY CHARGERS

**ALL OPTIMATE BATTERY CHARGERS** 

**1 TEST** battery condition at connection, decide optimal charge method, then charge. Also, test after charging.

## **2** MAINTENANCE PROGRAM

24/7 safe maintenance. Checks charge level hourly, delivers exact charge to keep battery at 100% and support 'always on' vehicle circuitry. Soft pulse prevents sulphation build-up.

- **3** EQUALIZES BATTERY CELLS with a unique pulsing method, brings each cell to full charge for guaranteed 100% battery performance!
- **4** SAVE 'DEAD' BATTERIES other chargers can't from as low as 1/2 a Volt.

## DELIVERED WITH EVERY BATTERY CHARGER









*MORE INFO :* **optimate1.com** 



MORE INFO : optimate1.com