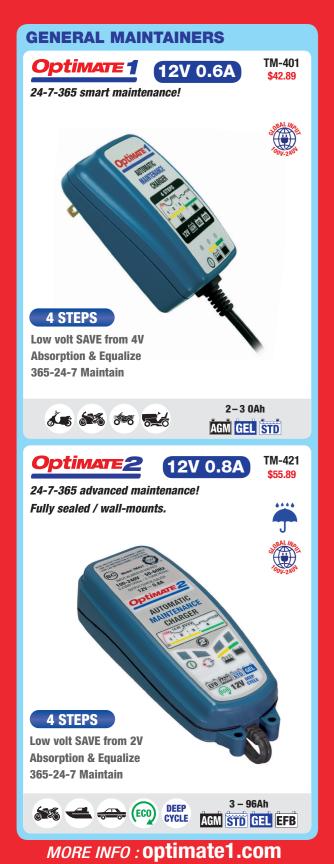

MORE BATTERY POWER

SAVE YOUR 'DEAD' BATTERY

## REASONS WHY OPTIMATE IS BETTER THAN OTHER BATTERY CHARGERS

**ALL OPTIMATE BATTERY CHARGERS** 

**1 TEST** battery condition at connection, decide optimal charge method, then charge. Also, test after charging.

## **2** MAINTENANCE PROGRAM

24/7 safe maintenance. Checks charge level hourly, delivers exact charge to keep battery at 100% and support 'always on' vehicle circuitry. Soft pulse prevents sulphation build-up.

- **3** EQUALIZES BATTERY CELLS with a unique pulsing method, brings each cell to full charge for guaranteed 100% battery performance!
- **4** SAVE 'DEAD' BATTERIES other chargers can't from as low as 1/2 a Volt.

## DELIVERED WITH EVERY BATTERY CHARGER









*MORE INFO :* **optimate1.com** 



MORE INFO : optimate1.com