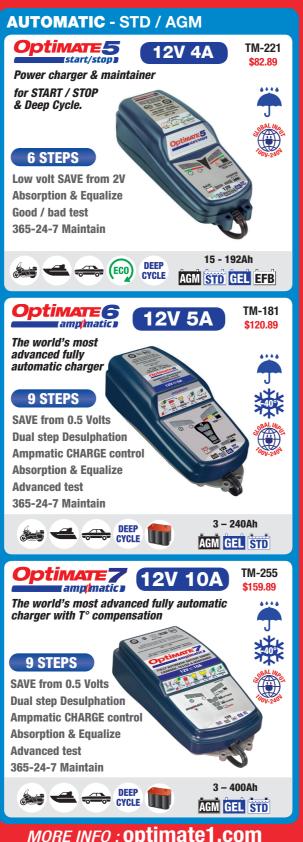

LONGER BATTERY LIFE

MORE BATTERY POWER

SAVE YOUR 'DEAD' BATTERY

## REASONS WHY OPTIMATE IS BETTER THAN OTHER BATTERY CHARGERS

**ALL OPTIMATE BATTERY CHARGERS** 

**1 TEST** battery condition at connection, decide optimal charge method, then charge. Also, test after charging.

## **2** MAINTENANCE PROGRAM

24/7 safe maintenance. Checks charge level hourly, delivers exact charge to keep battery at 100% and support 'always on' vehicle circuitry. Soft pulse prevents sulphation build-up.

- **3** EQUALIZES BATTERY CELLS with a unique pulsing method, brings each cell to full charge for guaranteed 100% battery performance!
- **4** SAVE 'DEAD' BATTERIES other chargers can't from as low as 1/2 a Volt.

## DELIVERED WITH EVERY BATTERY CHARGER









*MORE INFO :* **optimate1.com** 



MORE INFO : optimate1.com