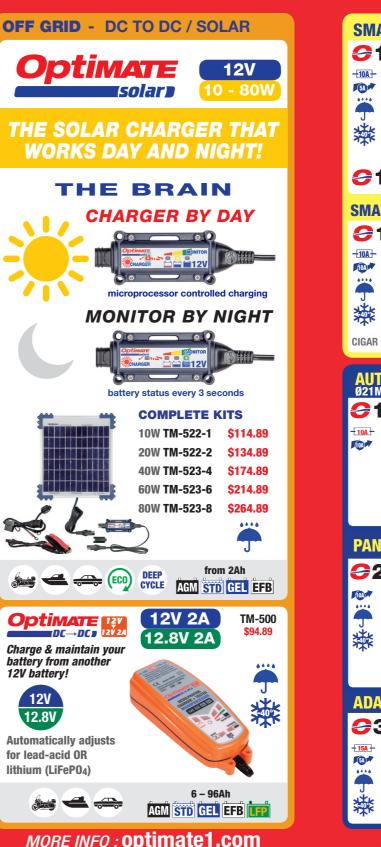

RE BATTERY POWER

SAVE YOUR 'DEAD' BATTERY

## REASONS WHY OPTIMATE IS BETTER THAN OTHER BATTERY CHARGERS

**ALL OPTIMATE BATTERY CHARGERS** 

**1 TEST** battery condition at connection, decide optimal charge method, then charge. Also, test after charging.

## **2** MAINTENANCE PROGRAM

24/7 safe maintenance. Checks charge level hourly, delivers exact charge to keep battery at 100% and support 'always on' vehicle circuitry. Soft pulse prevents sulphation build-up.

- **3** EQUALIZES BATTERY CELLS with a unique pulsing method, brings each cell to full charge for guaranteed 100% battery performance!
- **4** SAVE 'DEAD' BATTERIES other chargers can't from as low as 1/2 a Volt.

## DELIVERED WITH EVERY BATTERY CHARGER









*MORE INFO :* **optimate1.com** 



MORE INFO : optimate1.com