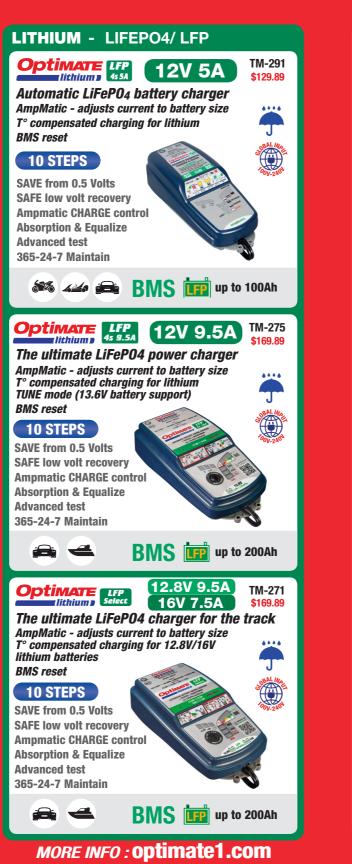

MORE BATTERY POWER

SAVE YOUR 'DEAD' BATTERY

## REASONS WHY OPTIMATE IS BETTER THAN OTHER BATTERY CHARGERS

**ALL OPTIMATE BATTERY CHARGERS** 

**1 TEST** battery condition at connection, decide optimal charge method, then charge. Also, test after charging.

## **2** MAINTENANCE PROGRAM

24/7 safe maintenance. Checks charge level hourly, delivers exact charge to keep battery at 100% and support 'always on' vehicle circuitry. Soft pulse prevents sulphation build-up.

- **3** EQUALIZES BATTERY CELLS with a unique pulsing method, brings each cell to full charge for guaranteed 100% battery performance!
- **4** SAVE 'DEAD' BATTERIES other chargers can't from as low as 1/2 a Volt.

## DELIVERED WITH EVERY BATTERY CHARGER









*MORE INFO :* **optimate1.com** 



MORE INFO : optimate1.com