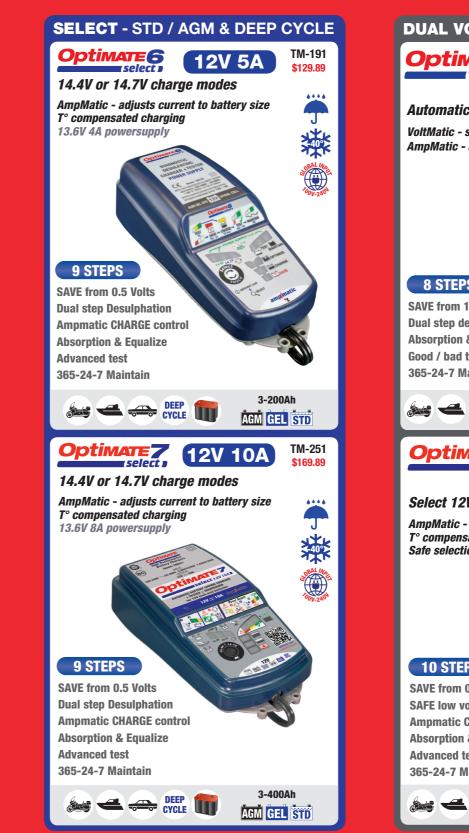

LONGER BATTERY LIFE

MORE BATTERY POWER

SAVE YOUR 'DEAD' BATTERY

## REASONS WHY OPTIMATE IS BETTER THAN OTHER BATTERY CHARGERS

**ALL OPTIMATE BATTERY CHARGERS** 

**1 TEST** battery condition at connection, decide optimal charge method, then charge. Also, test after charging.

## **2** MAINTENANCE PROGRAM

24/7 safe maintenance. Checks charge level hourly, delivers exact charge to keep battery at 100% and support 'always on' vehicle circuitry. Soft pulse prevents sulphation build-up.

- **3** EQUALIZES BATTERY CELLS with a unique pulsing method, brings each cell to full charge for guaranteed 100% battery performance!
- **4** SAVE 'DEAD' BATTERIES other chargers can't from as low as 1/2 a Volt.

## DELIVERED WITH EVERY BATTERY CHARGER









*MORE INFO :* **optimate1.com** 



MORE INFO : optimate1.com